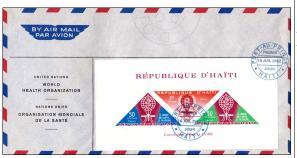

| FIRST DAY CACHETS                                                                             |                                                                |  |                  |  |  |  |
|-----------------------------------------------------------------------------------------------|----------------------------------------------------------------|--|------------------|--|--|--|
| UNITED NATIONS  WORLD  HEALTH ORGANIZATION  NATIONS UNIES  ORGANISATION MONDIALE  DE LA SANTÉ | Type: HT-1 Producer: U.N. Size: Notes: official WHO stationery |  | HAITI            |  |  |  |
|                                                                                               |                                                                |  | 1<br>9<br>6<br>2 |  |  |  |
|                                                                                               |                                                                |  |                  |  |  |  |
|                                                                                               |                                                                |  |                  |  |  |  |
|                                                                                               |                                                                |  | 5                |  |  |  |

#### **FIRST DAY USAGE**

Cancel: PP-1 Cachet: HT-1 Notes: Price: D

1

Checklist: \_\_\_
Cancel: PP-1

Notes: Price: B

RÉPUBLIQUE D'HAÏTI

LE SUIL 1982

A THOMAS TO THE PUBLIQUE D'HAÏTI